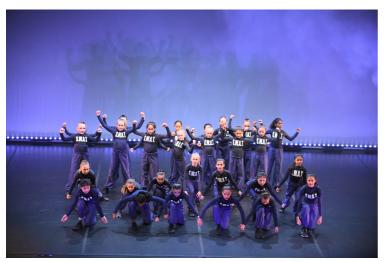

#### The 'Eisteddfod' Stream

The 'Eisteddfod' Stream includes selective groups of talented and promising dancers who wish to excel, be challenged, and be a part of a dedicated Dance team. Entrance into a group is by audition only. All classes perform at Eisteddfods and the Annual Showcase.