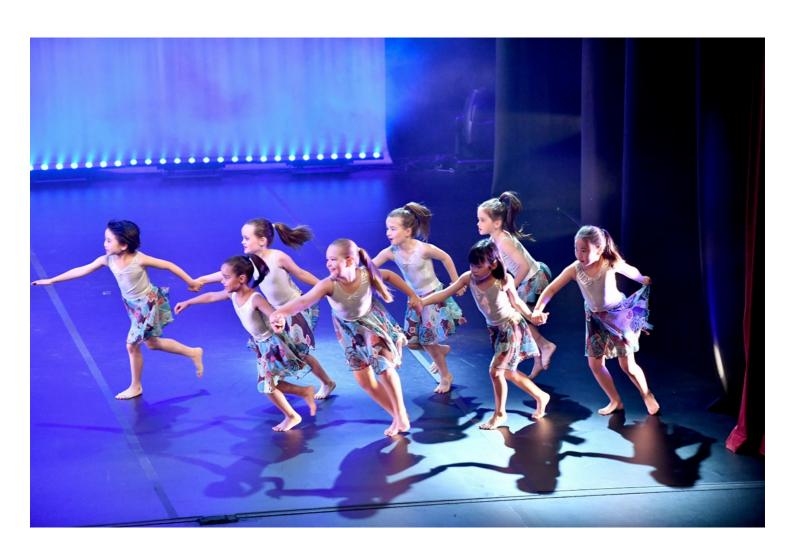

#### The 'Onstage' Stream

The 'Onstage' Stream offers classes in a variety of styles that develop skills in technique, performance and work towards performing a routine at the annual Dance Showcase.