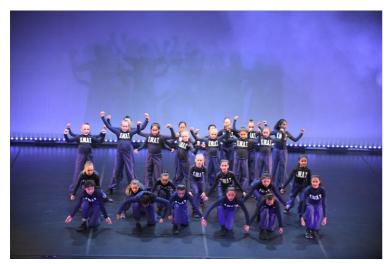

The 'Onstage' Stream

The 'Onstage' Stream offers classes in a variety of styles that develop skills in technique, performance and work towards performing a routine at the annual Dance Showcase.

The 'Eisteddfod' Stream The 'Eisteddfod' Stream includes selective groups of talented and promising dancers who wish to excel, be challenged, and be a part of a dedicated Dance team. Entrance into a group is by audition only. All classes perform at Eisteddfods and the Annual Showcase.