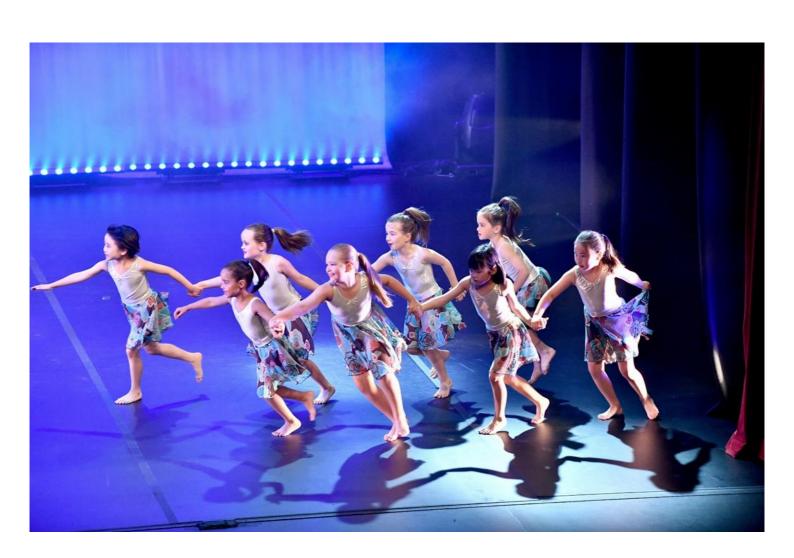

The 'Onstage' Stream

The 'Onstage' Stream offers classes in a variety of styles that develop skills in technique, performance and work towards performing a routine at the annual Dance Showcase.

The 'Eisteddfod' Stream The 'Eisteddfod' Stream includes selective groups of talented and promising dancers who wish to excel, be challenged, and be a part of a dedicated Dance team. Entrance into a group is by audition only. All classes perform at Eisteddfods and the Annual Showcase.