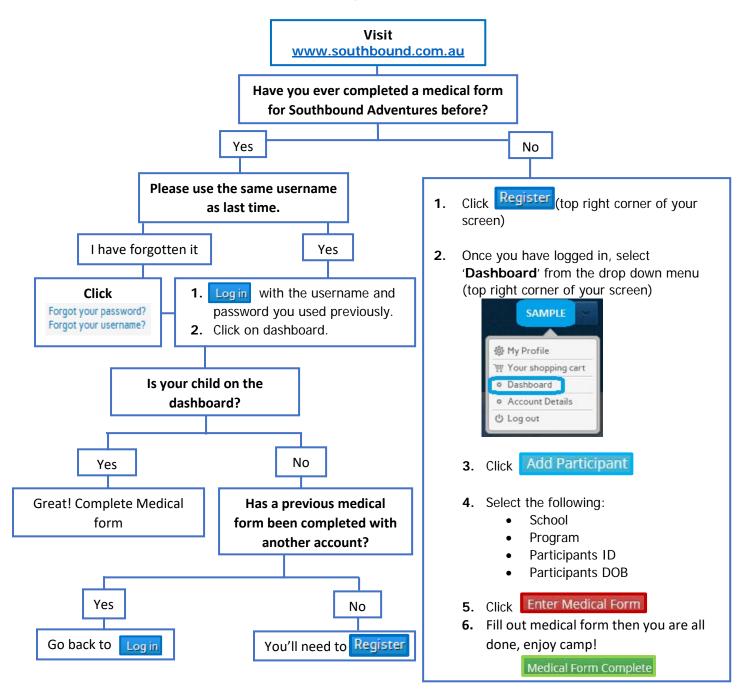

## **Completing the Southbound Adventures**

## **Online Medical Form**

You will be able to register and enter the medical form after **Wednesday 21<sup>st</sup> March 2018** You must have completed the form by **Friday 19<sup>th</sup> October 2018** 

## Program Name: Pymble Year 7

Prior to attending a program with Southbound Adventures we invite you to the Southbound Adventures website to fill in the medical form and access all information pertaining to your students program. Please note this medical information is required by Southbound Adventures and is independent of the **Pymble Ladies College** medical information that parents/guardians are required to complete for school.