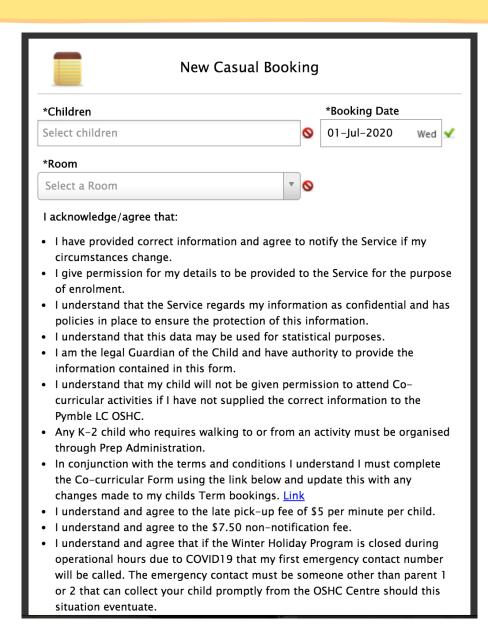

## **New Casual Booking**

- 4
- 1. Select **Child** from drop-down list
- 2. Select the **Booking Date** from the calendar provided
- 3. Select the care type from the Room drop down list
- 4. Tick that you have read and understand the booking information conditions
- 5. Click Save