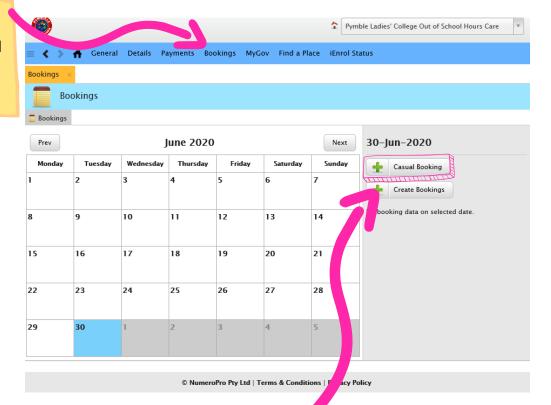

# Step 1: Kidsoft iParent Portal

1

Bookings for Pymble LC OSHC can be made via the Kidsoft iParent Portal. Log in by clicking the link below.

Kidsoft link --> <a href="https://parentslogin.kidsoft.com.au/">https://parentslogin.kidsoft.com.au/</a>

From the iParent Portal home page > click the bookings tab

On the right-hand side > click

Casual Booking. The New

Casual booking screen will

display