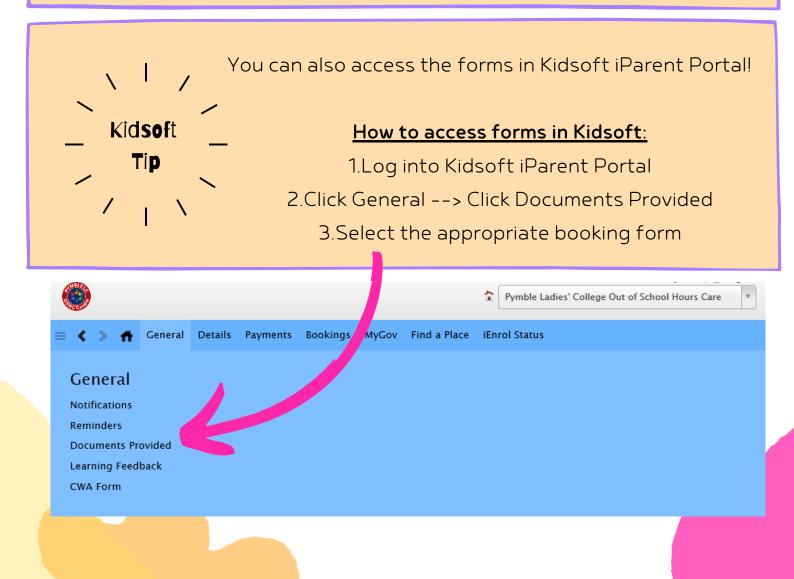

### Step 2: Complete the ASC Co-curricular Form

The ASC Co-curricular form keeps the OSHC Centre up to date with your daughter's co-curricular activities. This is a requirement for both Regular and Casual OSHC bookings.

Filling in this form gives permission for your K-2 daughter to be accompanied to/from an afternoon activity or your 3-6 daughter to walk independently to her activity on campus. If you do not complete this form your daughter will not be signed out from OSHC to attend her co-curricular activity.

#### Regular ASC Co-curricular form:

https://www.pymblelc.nsw.edu.au/pymblelc-oshc/out-of-school-hours-care-booking-form/

Casual ASC Co-curricular form:

https://www.pymblelc.nsw.edu.au/pymblelc-oshc/oshc-casual-booking-form/