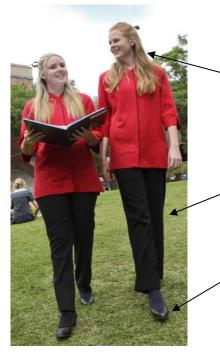

## How is my Performance Uniform worn?

- Long hair needs to be tied back neatly off the face, half up half down with black hair ribbons. Please no scrunchies or buns. In extreme heat, hair may be worn in braids or a ponytail with correct hair ribbon.
- Red Performance Jacket worn over full length black pants (students own choice not dance pants, skinny leg jeans, leggings, cargo or cropped pants)
- Enclosed black shoes with black socks or stockings (low heeled or flat black slip on/court shoes are preferable but clean shiny school shoes are acceptable. No peep toes, sling backs or slides)
- Black Performance T-shirt to be worn under red Performance Jacket. On some occasions, the black Performance T-shirt is worn without the jacket.