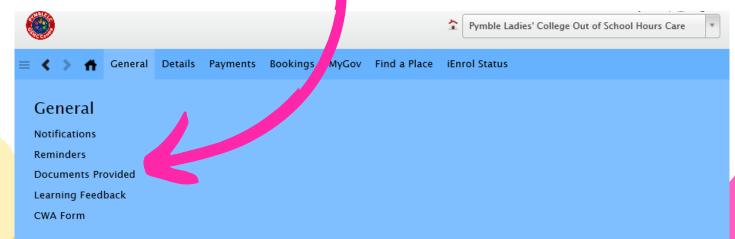

Regular ASC Co-curricular form:

https://www.pymblelc.nsw.edu.au/pymblelc-oshc/out-of-school-hours-care-booking-form/

Casual ASC Co-curricular form:

https://www.pymblelc.nsw.edu.au/pymblelc-oshc/oshc-casual-booking-form/