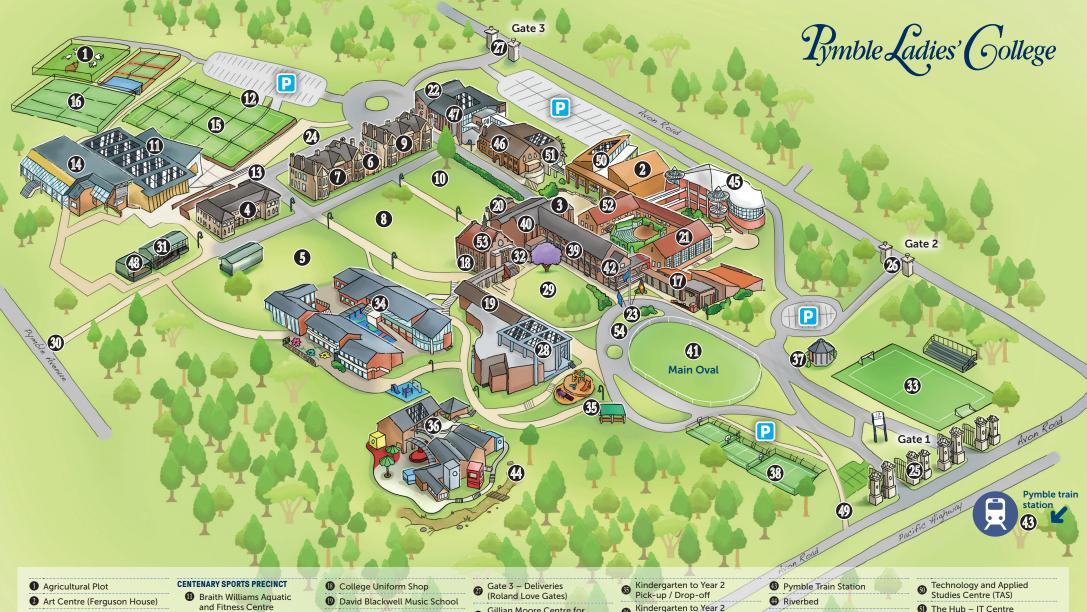

3 Boarder's Dining Room (Main Hall)

## BOARDING

- Goodlet House
- **6** Goodlet Lawn
- 6 Joan Hammond House 1 Lang House
- 8 Lang Lawn
- Marden House
- Marden Lawn

- Centenary Car Park
- Centenary Walkway and Centenary Artwork Jeanette Buckham Centre
- for Physical Education (Gym and Artistic Gymnastics)
- **6** Mollie Dive Field
- **6** Sporting Courts

## **College Reception**

(Isabel McKinney Harrison Centre)

- David Macfarlane Centre (DMC)
- Dorothy Knox Building
- Pacilities Management
- 23 Flagpole Lawn
- 2 Food Outlet
- Gate 1 Main Gates (John Marden Gates)
- 3 Gate 2 Staff Parking

- Gillian Moore Centre for Performing Arts (GMCPA)
- Gloucester Lawn
- **30** Grey House Walk
- **11** Health Care Centre
- 3 Heritage Centre
- 3 James Kelso Pavilion and Field
- Junior School (Year 3 to Year 6) OSHC Centre

- Kindergarten to Year 2 Learning Area
- Kelso Sports Rotunda and Bus Zone
- 3 Liane Tooth Field
- 39 Main Colonnade
- Main Hall
- Main Oval
- Middle School (Main Colonnade)

- Science Centre Science Lecture Theatre
- Secondary School Library (Conde Building)
- Senior School Centre
  (Kate Mason Building)
  CISCO Room Jobson Lecture Theatre
- Speech and Drama Centre
- Sufferance Pathway

- Upper School
- (Robert Vicars Building)
- War Memorial Chapel
- Year 3 to Year 6 Pick-up / Drop-off Area at
- Flagpole Lawn