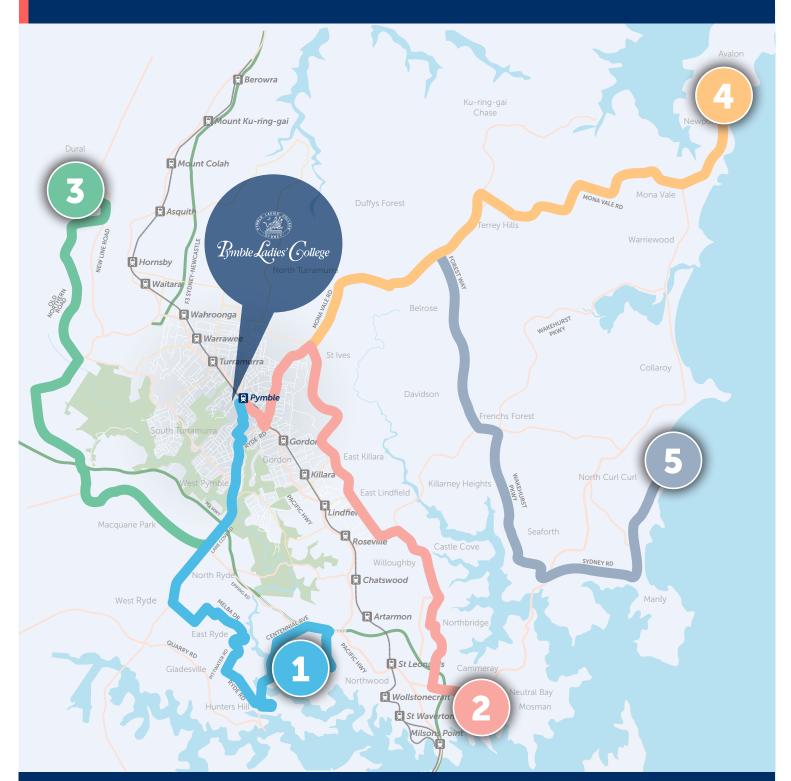

# Pymble Ladies' Gollege

# HUNTERS HILL BUS ROUTE 1

## Pymble Ladies' College is located on 20 hectares of park-like grounds on Sydney's Upper North Shore

Northern Beaches: This College Bus services Avalon, Newport, Mona Vale, Ingleside, Terrey Hills, Hassall Park and St Ives and students board and alight within the College grounds.

**Lower Northern Beaches:** This College Bus services North Curl Curl, Curl Curl, Freshwater, Manly, Balgowlah, Seaforth, Frenchs Forest and Belrose and students board and alight within the College grounds.