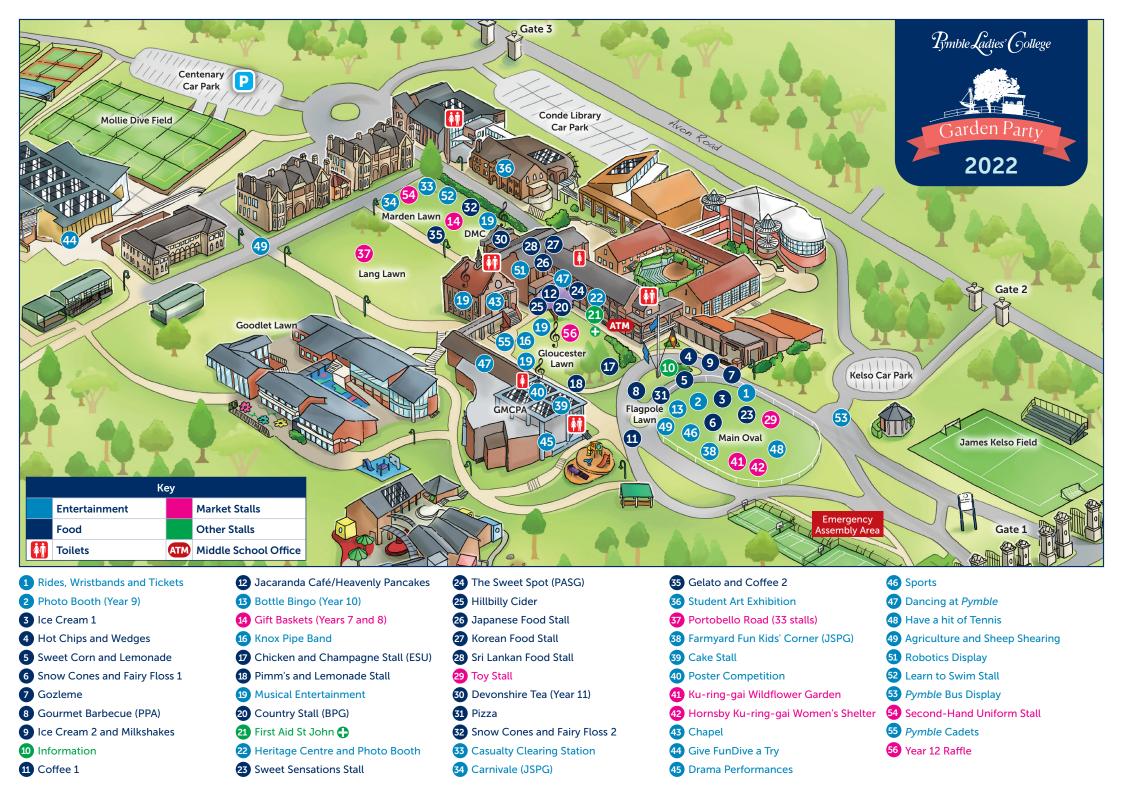

## ENTERTAINMENT SCHEDULE

## 10.00AM TO 3.00PM

| 51 | FRC Robotics Display - Pymble Pride                  | 10.30am to 11.00am | Main Hall                     |
|----|------------------------------------------------------|--------------------|-------------------------------|
| 47 | Dance Parade led by Dance Captains                   | 11.00am to 11.30am | Gloucester Lawn               |
| 46 | Sports Stall                                         | 11.00am to 2.00pm  | Main Oval                     |
| 19 | Clarinet Ensemble                                    | 11.00am to 11.30am | David Macfarlane Centre (DMC) |
| 19 | The Piccolines Choir and the Pizzicatos              | 11.30am            | Chapel                        |
| 45 | Drama Performances                                   | 11.30am            | Drama Theatre                 |
| 16 | Knox Pipe Band                                       | 12.00pm to 12.30pm | Gloucester Lawn               |
| 20 | Boarders' Auction                                    | 12.30pm to 12.50pm | Flagstone Steps               |
| 48 | Have a hit of tennis                                 | 12.30pm to 2.00pm  | Main Oval                     |
| 19 | Junior School Jazz Band                              | 12.30pm to 12.50pm | Music Colonnade               |
| 19 | Senior School Jazz Ensemble                          | 12.55pm to 1.15pm  | Music Colonnade               |
| 44 | Give FunDive a Try - CHILDREN<br>(5 to 16 Years old) | 1.15pm to 2.00pm   | Aquatic and Fitness Centre    |
| 19 | Senior School Stage Band                             | 1.15pm to 2.00pm   | Music Colonnade               |
| 49 | Sheep Shearing Demonstration                         | 1.30pm to 2.00pm   | Main Oval                     |
| 51 | FRC Robotics Display - Pymble Pride                  | 2.00pm to 2.30pm   | Main Hall                     |
| 44 | Give FunDive a Try – ADULTS (17+)                    | 2.15pm to 3.00pm   | Aquatic and Fitness Centre    |
| 19 | Junior School Grainger Band                          | 1.55pm to 2.15pm   | Chapel Court                  |
| 19 | Junior School Stanhope Band                          | 2.20pm to 2.40pm   | Chapel Court                  |
| 19 | Junior School Year 3/4 Training Band                 | 2.45pm to 3.00pm   | Chapel Court                  |
|    |                                                      |                    |                               |

| Α | L | L | D | A | Y |
|---|---|---|---|---|---|
|   |   |   |   |   |   |

| 1  | Rides                                                                                                 | Around Main Oval                                                     |  |  |
|----|-------------------------------------------------------------------------------------------------------|----------------------------------------------------------------------|--|--|
| 36 | <i>Pymble</i> Student Art Exhibition<br>(Year 7 to Year 10)                                           | Conde Library                                                        |  |  |
| 40 | Garden Party Poster Competition                                                                       | Gillian Moore Centre for Performing Arts (GMCPA) foyer               |  |  |
| 39 | Cake Box Decorating CompetitionJudging at 11.00am in the GMCPA foyer by Erin Pracy an<br>Melanie Moar |                                                                      |  |  |
| 39 | Cake Decorating Competition                                                                           | Judging at 11.00am in the GMCPA foyer by Erin Pracy and Melanie Moar |  |  |