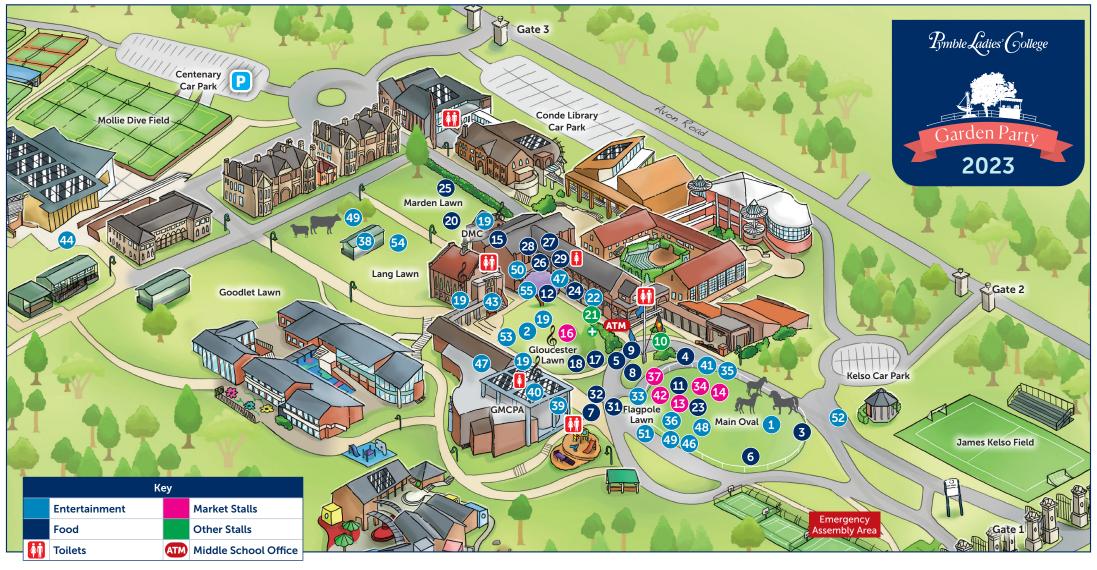

- 1 Rides, Wristbands and Tickets
- **Knox Pipe Band**
- 3 Ice Cream 1
- 4 Hot Chips and Wedges
- 5 Sweet Corn and Lemonade
- 6 Snow Cones and Fairy Floss
- 7 Gozleme
- 8 (PPA) Gourmet Barbecue
- 9 Ice Cream 2 and Milkshakes
- 10 Information
- 1 Coffee 1

- 12 Jacaranda Café/Heavenly Pancakes
- 13 Gift Baskets (Years 7 and 8)
- 14 Bottle Bingo (Years 9 and 10)
- 15 Devonshire Tea (Year 11)
- 16 Year 12 Raffle (Year 12)
- 17 Chicken and Champagne Stall (ESU)
- 18 Pimm's and Lemonade Stall
- 19 Musical Entertainment
- 20 Country Stall (BPG)
- 21 First Aid St John Ambulance
- 22 Heritage Centre

- 23 Sweet Sensations Stall
- 24 The Sweet Notes Stall (MSG)
- 25 Hillbilly Cider
- 26 Japanese Food Stall
- 27 Korean Food Stall
- 28 Sri Lankan Food Stall
- 29 Chinese Dumpling Food Stall
- 31 Pizza
- 32 Gelato and Coffee 2
- 33 Casualty Clearing Station
- 34 Soft Toy Stall

- 35 Farmyard Fun and Kids Corner (JSPG)
- Carnival (JSPG)
- 37 Portobello Road (38 stalls)
- 38 Student Art Exhibition
- 39 Cake Stall
- 40 Poster Competition
- 41 Gordon-Pymble Uniting Church
- (PPA) Second Hand Uniform & Resource Stall
- 43 Chapel
- 44 Give FunDive a Try

- 46 Sports
- 47 Dancing at Pymble
- 48 Have a hit of Tennis
- 49 Agriculture and Sheep Shearing
- 50 Robotics Display
- 61 Pymble Learn to Swim
- 52 Pymble Bus Display
- 63 Pymble Cadets
- Ku-ring-gai Wildflower Garden
- 55 Mercedes-Benz Hornsby