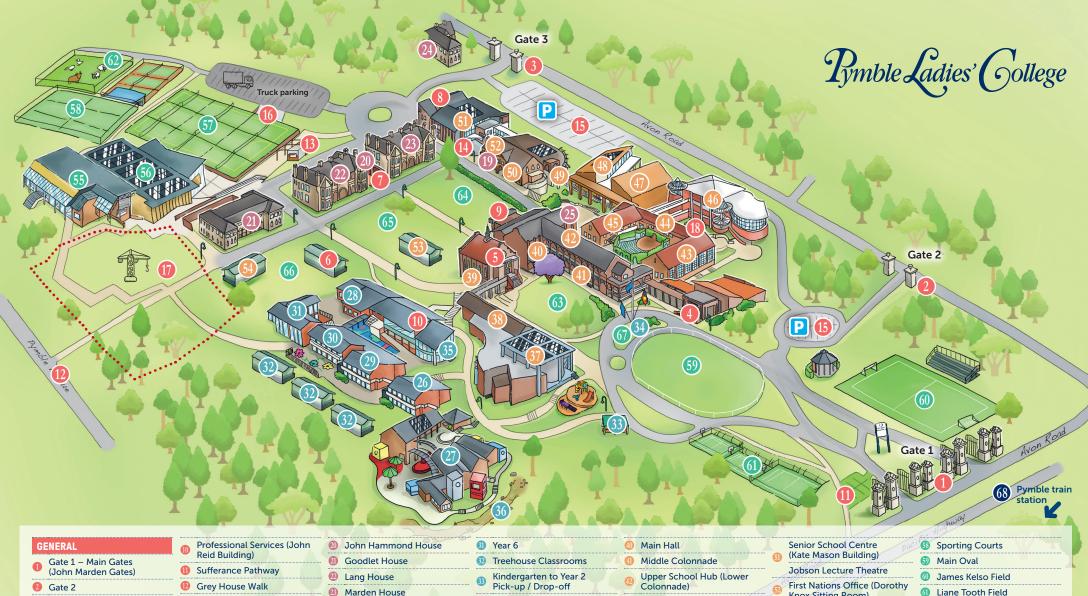

- Gate 3 Deliveries (Roland Love Gates)
- Main Reception Isabel McKinney Harrison Building (IH)
- Chapel
- Uniform Shop
- Healthcare Centre
- § Facilities Management
- **David Macfaclane Centre** (DMC)

- Archie's Café
- Jacaranda Café
- Staff Parking
- **(6)** Centenary Carpark Grey House Precinct (GHP) Under construction
- Print Room

#### BOARDING

Boarding Administration (in Conde Library)

- Marden House
- Avonmoore
  - Boarder's Dining Room

# JUNIOR SCHOOL

- **Junior School Adminstration** (Hedgehog House)
- Kindergarten to Year 2
- 28 Year 3
- Year 4
- Year 5

- Year 3 to Year 6 Pick-up / Drop-off
- OSHC Centre and Junior School Library
- 36 Riverbed

### SECONDARY SCHOOL

- Gillian Moore Centre for Performing Arts (GMCPA)
- David Blackwell Music Centre
- Middle School (under Chapel)

- DK (Dorothy Knox) Building
- RV (Robert Vicars) Building
- JV (John Vicars) Building
- Science Building
- Arts Centre (Ferguson House)
- Technology and Applied Studies Centre (TAS)
- The Hub IT Centre
- Conde Library

- **Knox Sitting Room)**
- Lang Bespoke Modular Classroom
- Goodlet Bespoke Modular Classroom

#### SPORTS AND OUTDOOR

- Jeanette Buckham Centre for Physical Education
- Braith Williams Aquatic and Fitness Centre
- Mollie Dive Field

- Agricultural Plot
- Gloucester Lawn
- Marden Lawn
- 6 Lang Lawn
- Goodlet Lawn
- 60 Flagpole Lawn

## PUBLIC TRANSPORT

**68** Pymble Train Station